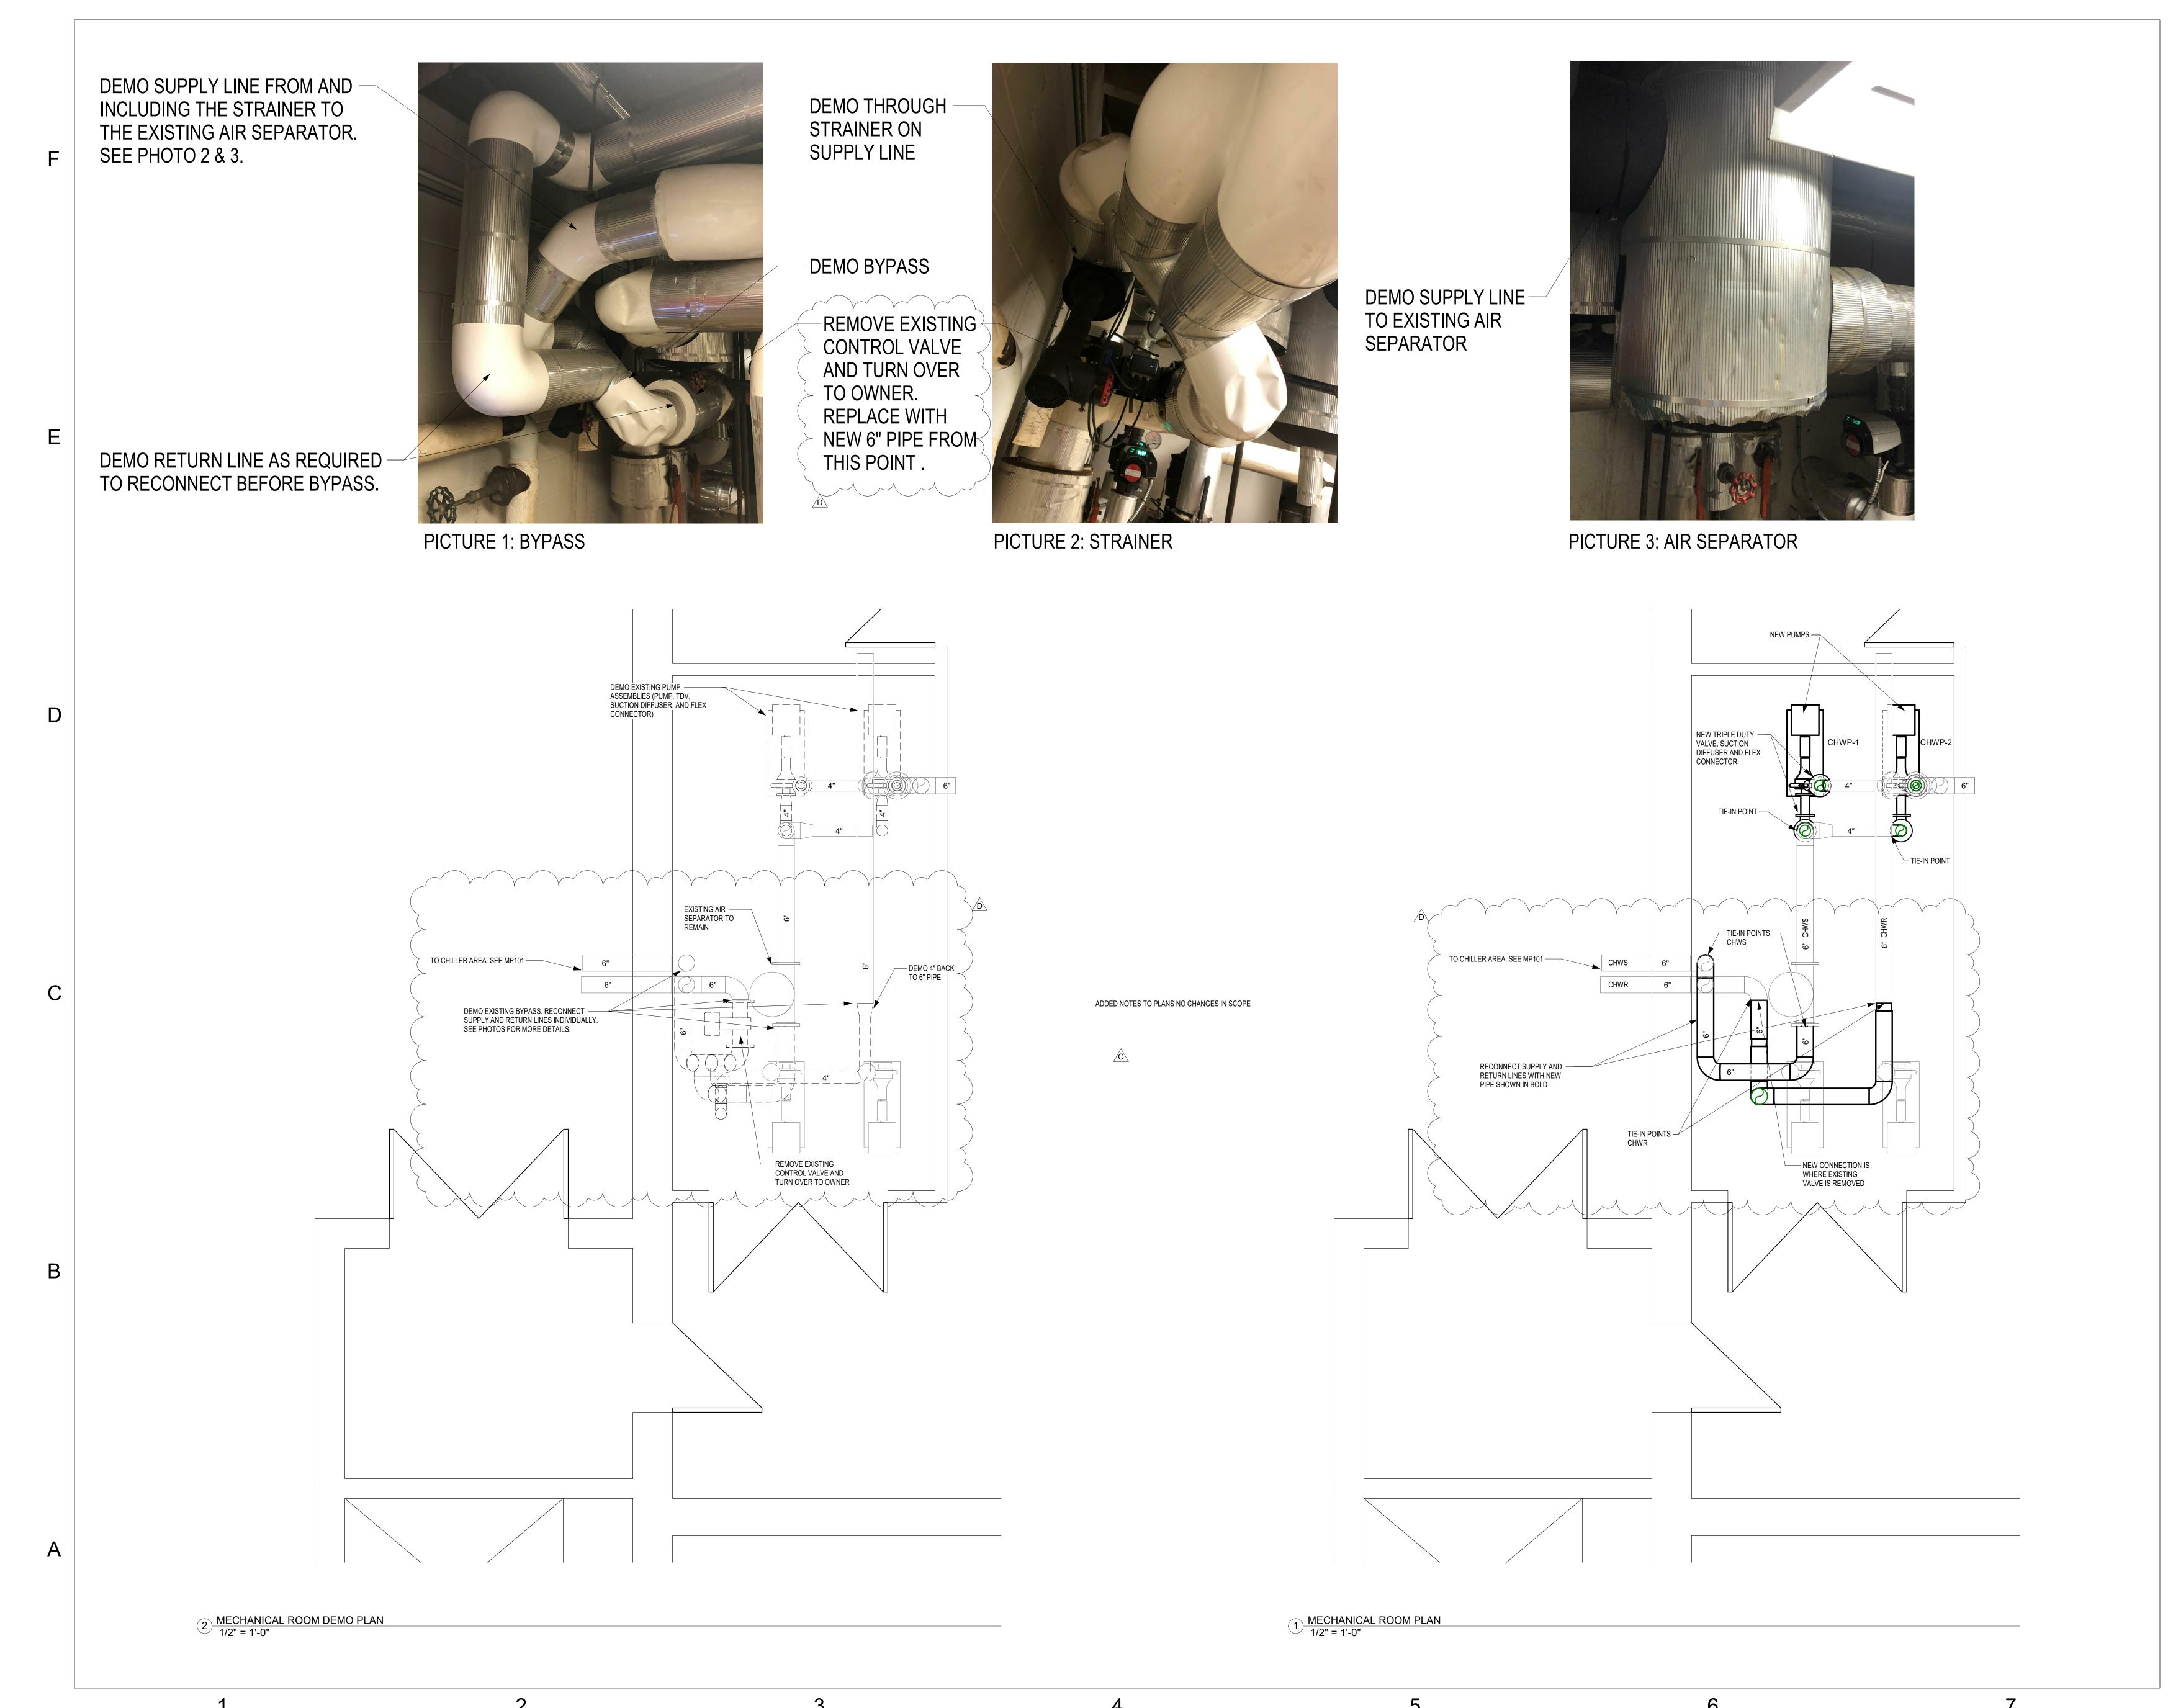

CRAIG GAULDEN DAVIS

> Architecture Planning Interiors

> > 19 Washington Park Greenville, SC 29601 Phone 864.242.0761 Fax 864.501.9945 E-mail cgd@cgdarch.com

COPYRIGHT © 2020 CAVINESS LAMBERT ENGINEERING, LLC. ALL RIGHTS RESERVED

THIS COPYRIGHTED DOCUMENT AND ALL INFORMATION CONTAINED HEREIN IS AN INSTRUMENT OF SERVICE AND SHALL NOT BE REPRODUCED, ALTERED, OR REUSED IN PART OR IN WHOLE WITHOUT PRIOR WRITTEN PERMISSION FROM THE ENGINEER. THIS DRAWING IS THE EXCLUSIVE PROPERTY OF

THE ENGINEER AND MUST BE RETURNED UPON REQUEST.

CAVINESS LAMBERT ENGINEERING





GREENVILLE -BLDG. 112 AIR COOLED CHILLER ADDITION

Project No.: H59-N054-FW

| DATE       | MARK | DESCRIPTION       |
|------------|------|-------------------|
| 10/02/2020 | В    | ISSUED FOR REVIEW |
| 1/15/2021  | С    | CON