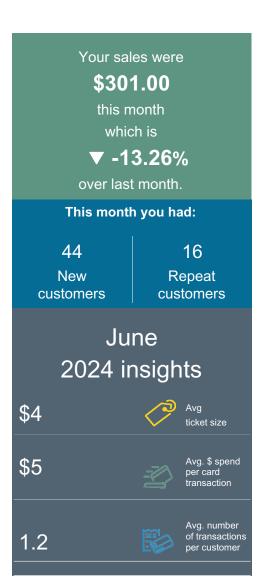

Page 3 of 6

Activity For: Relationship: Settlement Account: Settlement Type: Settlement Cycle: 06/01/24 to 06/30/24 00000000044285152834 00000000004285152834 Debit Monthly

| Historical Summary |                                    |                                   |                                    |                            |                          |                            |  |
|--------------------|------------------------------------|-----------------------------------|------------------------------------|----------------------------|--------------------------|----------------------------|--|
| Period             | Average<br>Ledger<br>Balance       | Average<br>Uncollected<br>Balance | Average<br>Collected<br>Balance    | Earnings<br>Credit         | Analyzed<br>Services     | Service<br>Charges<br>Paid |  |
| July<br>August     | \$43,516,046.26<br>\$43,386,594.30 | \$24,593.73<br>\$15,617.93        | \$43,491,452.53<br>\$43,370,976.37 | \$64,641.40<br>\$64,462.34 | \$1,524.71<br>\$1,544.20 | \$0.00                     |  |
| September          | \$44,282,311.84                    | \$20,472.57                       | \$44,261,839,27                    | \$63,664.29                | \$1,426.68               | \$0.00                     |  |
| October            | \$35,840,171.67                    | \$10,665.59                       | \$35,829,506.08                    | \$53,253.44                | \$1,979.13               | \$0.00                     |  |
| November           | \$30,463,519.74                    | \$20,367.72                       | \$30,443,152.02                    | \$43,788.09                | \$1,484.02               | \$0.00                     |  |
| December           | \$24,444,480.51                    | \$15,346.99                       | \$24,429,133.52                    | \$36,309.05                | \$1,316.57               | \$0.00                     |  |
| January            | \$24,852,474.28                    | \$16,180.93                       | \$24,836,293.35                    | \$36,813.36                | \$1,379.81               | \$0.00                     |  |
| February           | \$27,941,643.94                    | \$13,920.73                       | \$27,927,723.21                    | \$38,724.92                | \$1,595.87               | \$0.00                     |  |
| March              | \$26,461,525.06                    | \$20,150.68                       | \$26,441,374.38                    | \$39,192.47                | \$1,552.20               | \$0.00                     |  |
| April              | \$24,025,834.73                    | \$293,724.14                      | \$23,732,110.59                    | \$34,041.96                | \$1,506.51               | \$0.00                     |  |
| May                | \$23,471,509.56                    | \$22,025.20                       | \$23,449,484.36                    | \$34,757.77                | \$1,429.39               | \$0.00                     |  |
| June               | \$21,092,115.44                    | \$32,104.17                       | \$21,060,011.27                    | \$30,209.03                | \$1,344.15               | \$0.00                     |  |