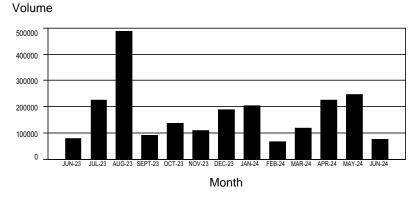

Page 3 of 6

Activity For: Relationship: Settlement Account: Settlement Type: Settlement Cycle: 06/01/24 to 06/30/24 00000000044285152834 00000000004285152834 Debit Monthly

| Historical Summary |                                    |                                   |                                    |                            |                          |                            |  |
|--------------------|------------------------------------|-----------------------------------|------------------------------------|----------------------------|--------------------------|----------------------------|--|
| Period             | Average<br>Ledger<br>Balance       | Average<br>Uncollected<br>Balance | Average<br>Collected<br>Balance    | Earnings<br>Credit         | Analyzed<br>Services     | Service<br>Charges<br>Paid |  |
| July<br>August     | \$43,516,046.26<br>\$43,386,594.30 | \$24,593.73<br>\$15,617.93        | \$43,491,452.53<br>\$43,370,976.37 | \$64,641.40<br>\$64,462.34 | \$1,524.71<br>\$1,544.20 | \$0.00                     |  |
| September          | \$44,282,311.84                    | \$20,472.57                       | \$44,261,839,27                    | \$63,664.29                | \$1,426.68               | \$0.00                     |  |
| October            | \$35,840,171.67                    | \$10,665.59                       | \$35,829,506.08                    | \$53,253.44                | \$1,979.13               | \$0.00                     |  |
| November           | \$30,463,519.74                    | \$20,367.72                       | \$30,443,152.02                    | \$43,788.09                | \$1,484.02               | \$0.00                     |  |
| December           | \$24,444,480.51                    | \$15,346.99                       | \$24,429,133.52                    | \$36,309.05                | \$1,316.57               | \$0.00                     |  |
| January            | \$24,852,474.28                    | \$16,180.93                       | \$24,836,293.35                    | \$36,813.36                | \$1,379.81               | \$0.00                     |  |
| February           | \$27,941,643.94                    | \$13,920.73                       | \$27,927,723.21                    | \$38,724.92                | \$1,595.87               | \$0.00                     |  |
| March              | \$26,461,525.06                    | \$20,150.68                       | \$26,441,374.38                    | \$39,192.47                | \$1,552.20               | \$0.00                     |  |
| April              | \$24,025,834.73                    | \$293,724.14                      | \$23,732,110.59                    | \$34,041.96                | \$1,506.51               | \$0.00                     |  |
| May                | \$23,471,509.56                    | \$22,025.20                       | \$23,449,484.36                    | \$34,757.77                | \$1,429.39               | \$0.00                     |  |
| June               | \$21,092,115.44                    | \$32,104.17                       | \$21,060,011.27                    | \$30,209.03                | \$1,344.15               | \$0.00                     |  |